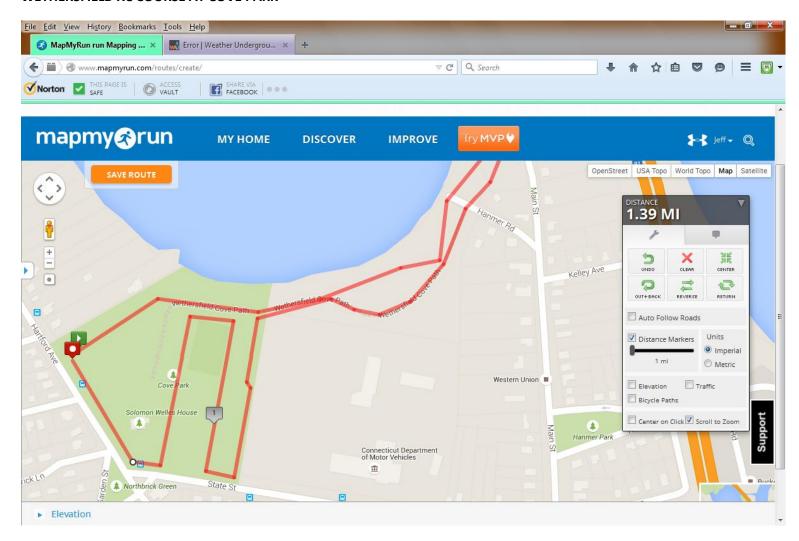

## WETHERSFIELD XC COURSE AT COVE PARK

## **COURSE DESCRIPTION:**

Surfaces – grass, gravel bike path, hard sand, and short section of asphalt (15 yards each loop); mostly flat with small rolling hills.

Start at green arrow, heading toward cove, bearing right onto the bike path. Stay straight at the curve, around the creek, proceeding through the fence to the beach. Go around the Cove Warehouse via Main St (use asphalt or grass), cross Hanmer Rd onto the bike path. Stay on the path for 200m, turning left up the hill, staying between the trees and DMV parking lot. Right in front of the sidewalk, then another right and go around the playing field, take a right between the trees and sidewalk and repeat the entire loop. Start a third loop, but turn right onto the bike path toward the Solomon Welles House to finish. All corners will be marked with streamers and/or signs. There will be 2-way traffic for about 50m on the bike path – stay left.

One loop is 1.4 miles. Start of the third loop to the finish is .3 miles for a total distance of 3.1 miles or 5k.